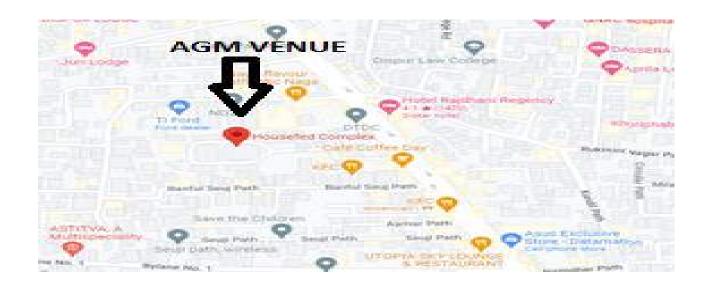

## ROUTE MAP TO ADJOURNED 16<sup>TH</sup> ANNUAL GENERAL MEETING VENUE

## Address:

Conference Room of the registered office of the company,

**HOUSEFED Complex,** 

Block-"II", 1<sup>st</sup> Floor,

Lastgate, Beltola

Guwahati-781006